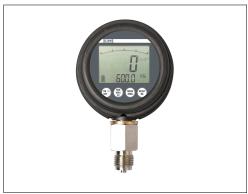

## **DESCRIPTION**

- Ø 80 mm
- Stainless steel measuring cell
- Display with bargraph and peak value display
- Accuracy ± 0.5% FS
- Min / Max display
- High long-term stability
- Rotatable display approx. 330 ° with backlight
- Easy to read display with 16 mm digit height
- Thread G 1/2 B other pressure connections and measuring ranges available on request
- Battery operated up to 1500 h
- Standard delivery with 3-point factory calibration certificate